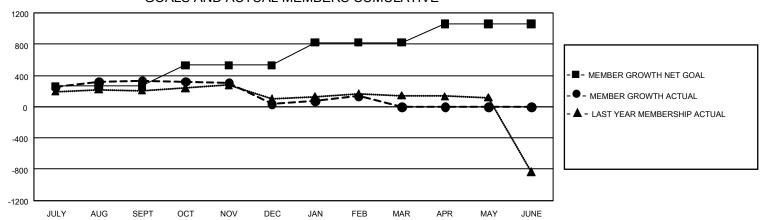

## GMT Constitutional Area 5 - J, Group H

REPORT DOES NOT INCLUDE CLUBS IN UNDISTRICTED AREAS.

| Clubs                 |               |           |               | Members               |                          |                         |                                              |
|-----------------------|---------------|-----------|---------------|-----------------------|--------------------------|-------------------------|----------------------------------------------|
| RESULTS FOR 2023-2024 |               |           |               | RESULTS FOR 2023-2024 |                          |                         |                                              |
| QUARTER               | NEW CLUB GOAL | NEW CLUBS | DROPPED CLUBS | QUARTER MI            | EMBER GROWTH NET<br>GOAL | MEMBER GROWTH<br>ACTUAL | DROPPED MEMBERS ACTUAL (including transfers) |
| JULY/AUG/SEPT         | 0             | 0         | 0             | JULY/AUG/SEP1         | T 262                    | 543                     | 189                                          |
| OCT/NOV/DEC           | 3             | 0         | 0             | OCT/NOV/DEC           | 270                      | 202                     | 485                                          |
| JAN/FEB/MAR           | 15            | 2         | 0             | JAN/FEB/MAR           | 290                      | 251                     | 152                                          |
| APR/MAY/JUNE          | 3             | 0         | 0             | APR/MAY/JUNE          | 238                      | 0                       | 0                                            |

## GOALS AND ACTUAL MEMBERS CUMULATIVE

| DROPPED CLUBS: 0 |     | 284 CLUBS OF 387 ADDED 1<br>OR MORE NEW MEMBERS | GENDER DISTRIBUTION                 |                 |  |
|------------------|-----|-------------------------------------------------|-------------------------------------|-----------------|--|
|                  |     |                                                 | MALE                                | 13,510 (74.47%) |  |
|                  |     |                                                 | FEMALE                              | 4,631 (25.53%)  |  |
| DROPPED MEMBERS  |     |                                                 | NON BINARY                          | 0 (0.00%)       |  |
| DECEASED         | 91  |                                                 | PREFER NOT TO ANSWER                | 0 (0.00%)       |  |
| CLUB CANCELLED   | 0   |                                                 | TOTAL FAMILY UNIT MEMBERS 7,7       |                 |  |
| OTHER            | 735 | CLICK HERE FOR                                  | ,                                   |                 |  |
| TOTAL            | 826 | CUMULATIVE MEMBERSHIP DATA                      | FAMILY MEMBERS PAYING HALF DUES 4,2 |                 |  |