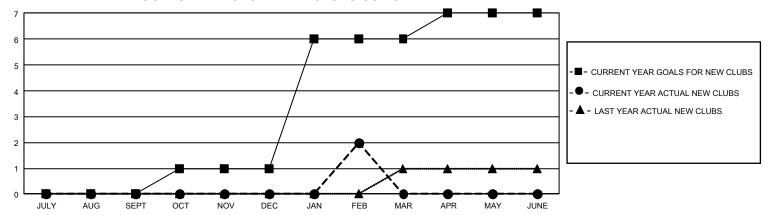

## GMT Constitutional Area 5 - J, Group H

REPORT DOES NOT INCLUDE CLUBS IN UNDISTRICTED AREAS.

| Clubs                 |               |           |               | Members               |                          |                         |                                              |
|-----------------------|---------------|-----------|---------------|-----------------------|--------------------------|-------------------------|----------------------------------------------|
| RESULTS FOR 2023-2024 |               |           |               | RESULTS FOR 2023-2024 |                          |                         |                                              |
| QUARTER               | NEW CLUB GOAL | NEW CLUBS | DROPPED CLUBS | QUARTER MI            | EMBER GROWTH NET<br>GOAL | MEMBER GROWTH<br>ACTUAL | DROPPED MEMBERS ACTUAL (including transfers) |
| JULY/AUG/SEPT         | 0             | 0         | 0             | JULY/AUG/SEP1         | T 262                    | 543                     | 189                                          |
| OCT/NOV/DEC           | 3             | 0         | 0             | OCT/NOV/DEC           | 270                      | 202                     | 485                                          |
| JAN/FEB/MAR           | 15            | 2         | 0             | JAN/FEB/MAR           | 290                      | 251                     | 152                                          |
| APR/MAY/JUNE          | 3             | 0         | 0             | APR/MAY/JUNE          | 238                      | 0                       | 0                                            |

## GOALS AND ACTUAL NEW CLUBS CUMULATIVE